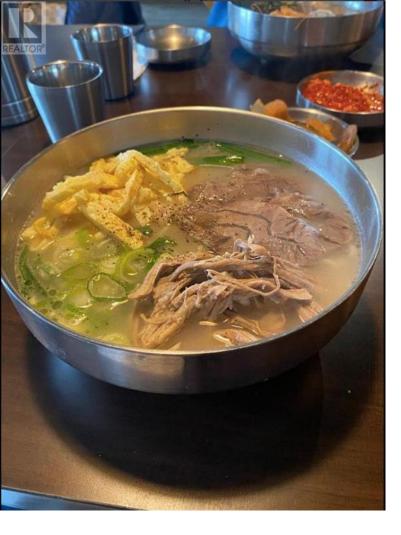

## 0 Noodle Calgary Alberta

\$239,000

This busy restaurant is located in high-flow traffic with great exposure, has a size of 2,626 sq.ft and 84 seatings. Very popular and trendy Noodle menu currently in this restaurant however you might change the menu concept with approval of the landlord. Monthly base rent about \$4,820 plus operating cost. It comes with full commercial kitchen and walk-in cooler & walk-in freezer. Plenty of parkings in front/back of the restaurant. Please do not approach the staff and the showing by appointment only. Be Your Own Boss! (id:6769)