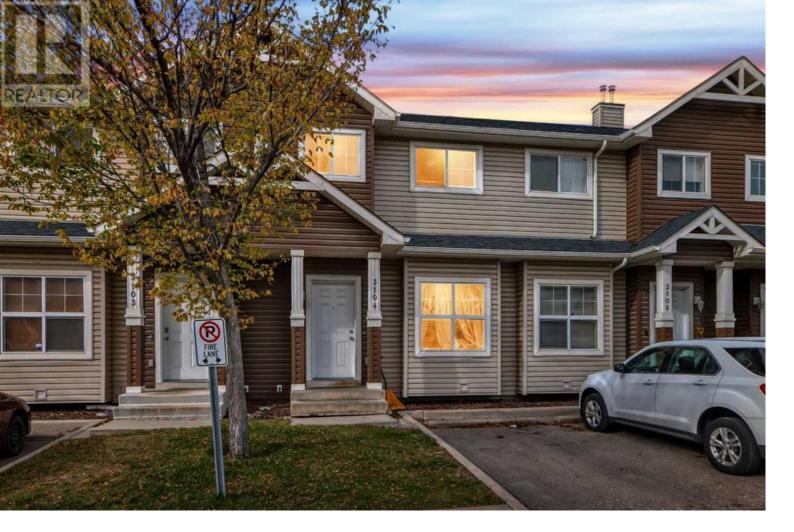

## 0 tarawood Lane Calgary Alberta

\$396,000

4 MINS WALK TO SADDLETOWNE LRT STATION! Discover your dream home just a 4-minute walk from the LRT Station, Genesis Centre, local schools, and Saddletowne Circle Plaza, you'll have everything you need at your fingertips, including Safeway, banks, medical clinics, and various other amenities. This home features an inviting open-concept design with a spacious kitchen equipped with modern appliances and a charming breakfast bar. Enjoy meals in the beautifully positioned dining area, bathed in natural light from the window. The main floor also offers a convenient half bathroom for guests. Upstairs, you'll find a generous primary bedroom and two additional bedrooms, totalling three. A full four-piece bathroom and a walk-in closet enhance the comfort and functionality of this space, all complemented by clean carpets and meticulous maintenance. Step outside to your tranquil, partially fenced backyard, perfect for enjoying breathtaking sunsets. The basement houses a washer and dryer. Recently changed boiler, plus ample room for future development. Parking stall is beside your unit, and plenty visitors parking is conveniently located just across from the home. Relax on the cozy front porch, and bask in the natural light from the large windows throughout. Plus, a stunning park with a large lake is just a 10-minute walk away, making this location perfect for outdoor enthusiasts. Don't miss the opportunity to call this wonderful place home!Call your favourite realtor and book a showing today. (id:6769)