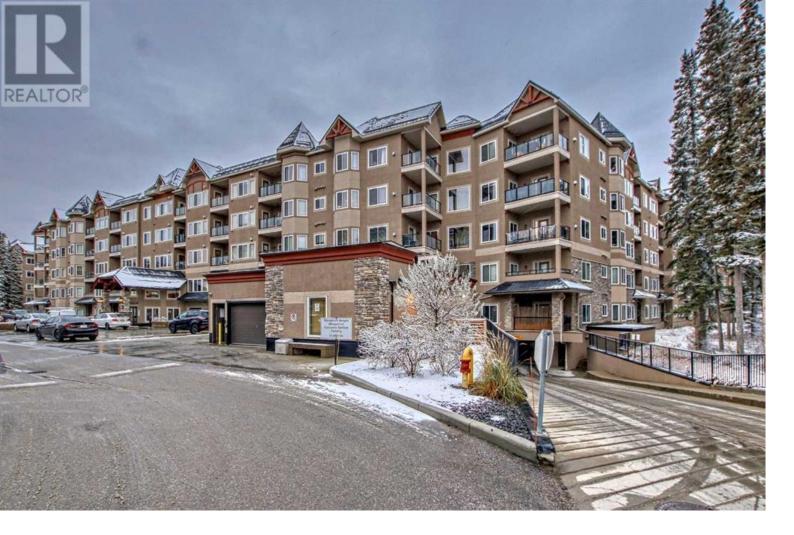

## 10 Discovery Ridge Close Calgary Alberta

\$499.900

Welcome to your dream penthouse in the heart of the city! This unit offers the nicest view of Griffith Woods Park, bringing the forest to your doorstep while maintaining the convenience of urban living. Step inside to discover a classy maple kitchen with a granite breakfast bar and stainless steel appliances. The nine-foot ceilings create a bright, spacious ambiance throughout. The family room features a gas fireplace with stone surround, maple mantel, and built-ins for books and TV, all while offering stunning views through large south-facing windows. The master bedroom boasts a walk-through closet and a spa-like ensuite with a jetted tub and separate shower. The in-suite laundry room doubles as extra storage space for added convenience. In the adjacent building, enjoy extra amenities such as a theater and exercise gym. This property seamlessly blends city living with the tranquility of nature. Schedule a viewing today and embrace the lifestyle you've always dreamed of in this stunning penthouse! (id:6769)