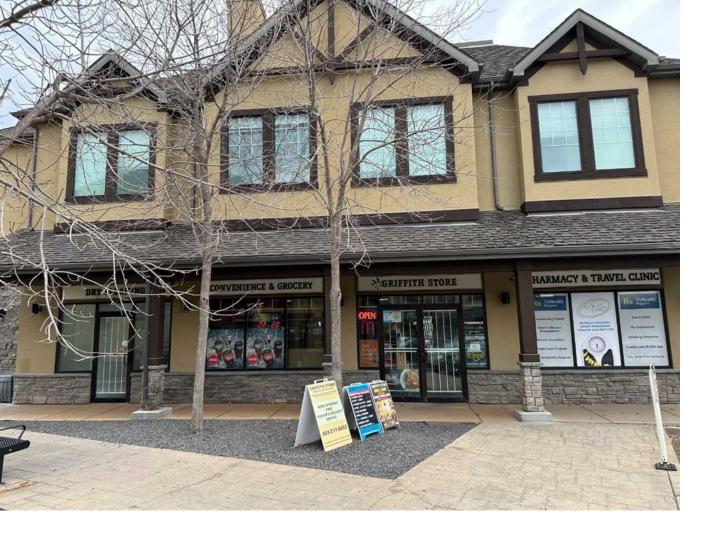

## 10 Discovery Ridge Hill Calgary Alberta

\$159,900

Great opportunity for a family run convenience store to earn a healthy income. This store has great exposure and is conveniently located in the highly desirable community of Discovery Ridge. Offering grocery items, beverages, bubble tea, ATM machine, lottery, dry cleaning and alteration services. The total space is 2049 SqFt and utilized as follow: 1188 SqFt is subleased out to the pharmacy & compounding lab, while the rest of the space 861 SqFt is used for the convenience store. Please do not approach staff and business. (id:6769)