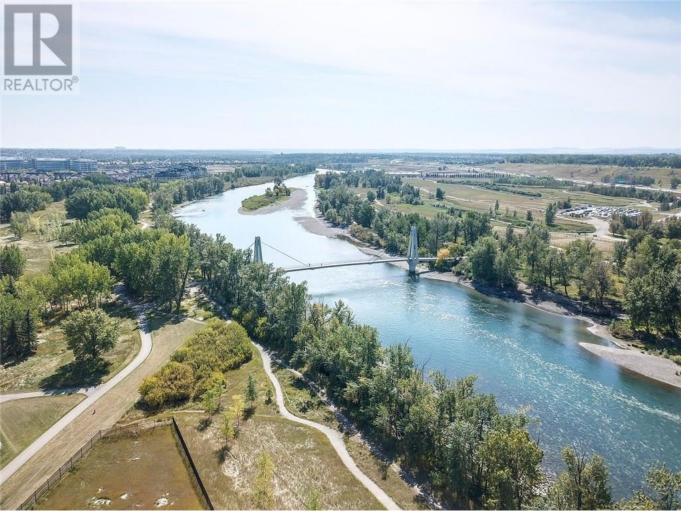

## 10 Riverview Landing Calgary Alberta

Build your dream home on this 8,288 sqft lot located in a quiet cul-du-sac in Calgary's vibrant community of Riverbend. Lot spans 35' x 137'. This partially gated enclave of 12 exclusive, over-sized luxury lots are surrounded by lush native vegetation and is a stones throw to the Bow River. Riverview Landing is the perfect balance of nature, privacy and luxury. Carburn Park is steps away and hosts 2 of the City's largest ponds that offer fishing, canoeing and skating. The thoughtfully designed Bow River Pathway allows for cycling or walking, and leads to pedestrian bridge. Walking distance to Sue Higgins Off-Leash area, Riverbend Dog Park and Riverbend Park. Under 20 minutes to Downtown, Riverbend Elementary nearby plus all necessary amenities. ALL 12 LOTS FOR PURCHASE. Vendor Take back financing available for eligible buyers on single or multiple lots, 0-1% for the first two years. Preview Site Today, Unit 2. Zoning only permits single family dwelling. (id:6769)