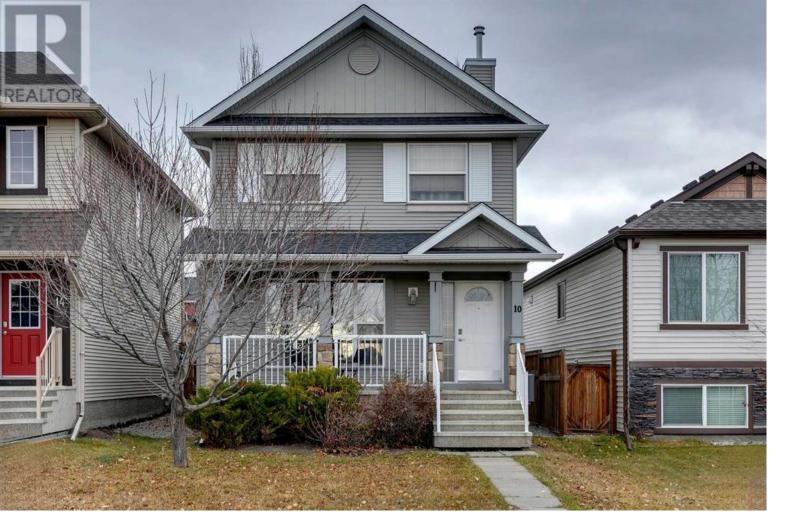

## 10 Silverado Plains Manor Calgary Alberta \$599,900

\*\* IN-PERSON OPEN HOUSE SATURDAY NOVEMBER 30TH 1PM-4PM\*\*\* Welcome to your dream starter home for UNDER \$600k! This stunning 2-storey detached residence offers over 1,300 square feet of comfortable living space. Boasting 4 SPACIOUS BEDROOMS and 3 modern bathrooms, including a luxurious ENSUITE this home is perfect for families. The OVERSIZED DOUBLE DETACHED GARAGE provides ample space for vehicles and storage. Enjoy the large deck, perfect for entertaining or relaxing outdoors, and the partially finished basement that's near completion, offering potential for customization. Located directly across from a playground, it's ideal for children and outdoor activities. With roof shingles on both the house and garage just one year old, this home is move-in ready and waiting for you. There are three schools nearby including Holy Child School (K-9), Ron Southern School (K-6) and the upcoming Francophone School (K-12). This property is a short drive from all the amenities at the Silverado Marketplace including Anytime Fitness 24/7, Kildares Irish Pub, Poached YYC, Holy Grill Silverado, Sobeys and Shoppers Drugmart. The location provides easy access to Somerset C-Train Station, MacLeod Trail and Stoney Trail. Don't miss out on this fantastic opportunity! (id:6769)