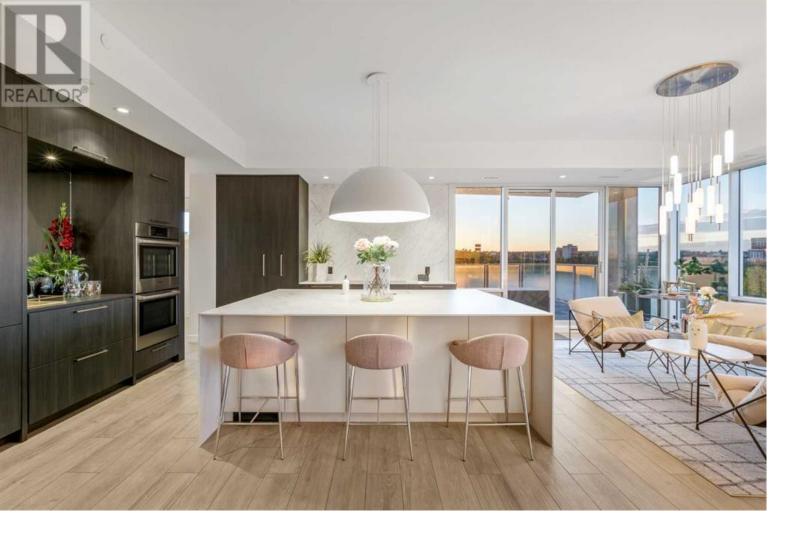

## 1020 9 Avenue Calgary Alberta

\$1,799,900

Nestled in the heart of Inglewood, one of Calgary's most sought-after neighborhoods where the Bow and Elbow Rivers meet, the Avli on Atlantic penthouse offers an unparalleled living experience. This vibrant community provides easy access to Lina's Italian Market, dining at The Nash, and the inspiring art exhibitions at Esker Foundation. With an F45 studio right beside your front door and Analog Coffee just across the street, convenience is at your doorstep. The building itself features shared garden terraces, ample heated underground visitor parking, and a guest suite. Inside this exquisite 3-bedroom, 2.5-bathroom penthouse, over 2,800 square feet of luxurious living space awaits. The open-concept design boasts engineered oak-inspired tile flooring, floor-to-ceiling windows, and a fully automated smart home system. The kitchen is a chef's dream with a central island, large-format porcelain counters, high-end appliances, and a hidden butler's pantry. The formal dining room features a mirrored wall and bottle shelving, perfect for entertaining. The primary bedroom includes a two-way gas fireplace, a walk-through closet with a central island, and an ensuite bathroom with a heated freestanding soaker tub. Additional highlights include glass-enclosed secondary bedrooms, a main balcony with skyline views, and state-of-the-art amenities. (id:6769)