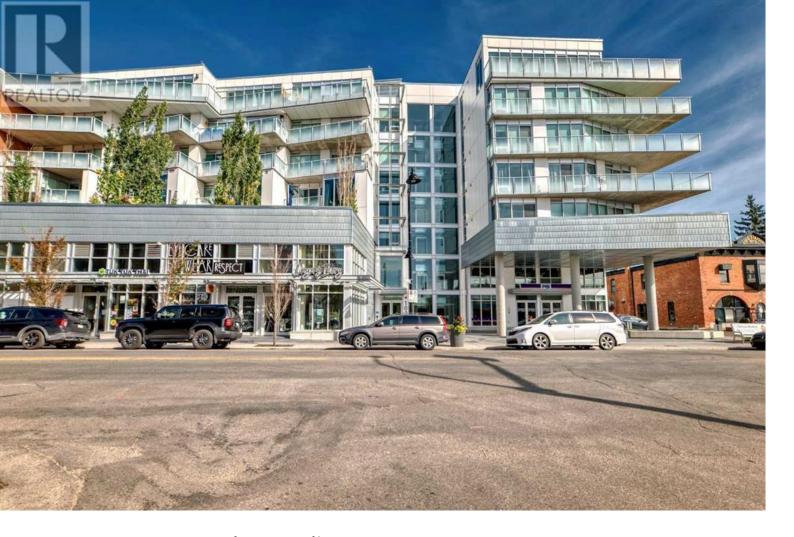

## 1020 9 Avenue Calgary Alberta

\$429 900

Location, location! Located in the trendy area of Inglewood, this ONE BEDROOM plus DEN unit is located on 9th ave. close to shops and services! Within walking distance to Downtown, East Village, The Stampede Grounds, The Saddledome, Bow River and more! Bright, spacious and boasting an open concept, this unit is vacant and ready for a quick possession! You will enjoy the spacious primary bedroom complete with built-in cabinetry and large windows complete with its own balcony where you can take in the views of 9th Ave!! The sunny south facing living room features floor to ceiling windows with plenty of space to arrange your furniture!! The chef's dream kitchen boasts quartz countertops, a large center island and stainless steel appliances including an upgraded gas range! There is another small room that could be used as a den. It currently serves as additional storage with even more cabinets, it would be a perfect area to use as a 'dressing room'!! The three piece bath offers a large step in shower and a spacious vanity! The laundry is conveniently tucked away here as well, with even more cabinets for storage!! The unit comes with an underground Titled parking stall and an assigned storage locker! The building is fantastic, spotless and well managed! It offers additional amenities such as a terrace, bike storage, and guest parking. (Guest suite and dog wash both under construction) Call to schedule your showing! (id:6769)