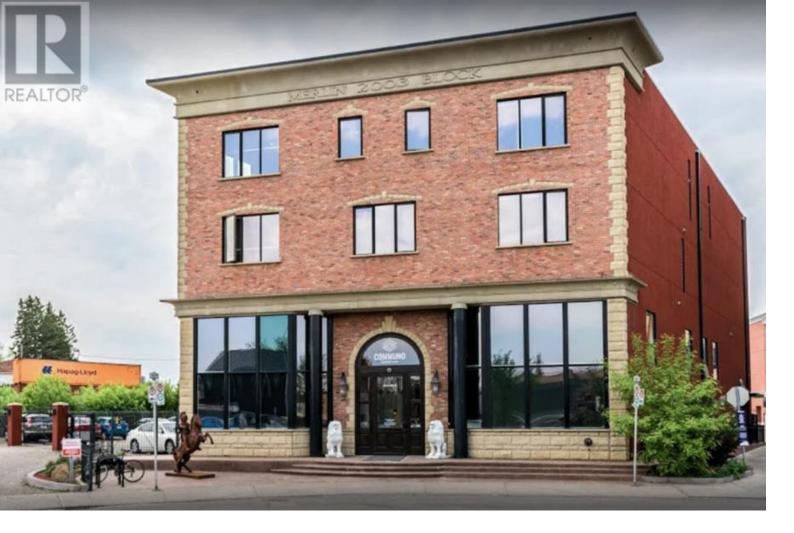

## 1025 10 Street Calgary Alberta

\$2,000

Welcome to Merlin Block, an eclectic shared work space in the heart of Calgary's historic Inglewood district. The oldest, trendiest neighbourhood in Calgary offers an array of shops, restaurants, music venues, craft breweries and cultural attractions, the perfect place to work and play. You will experience a sense of community and collaboration as you enter this inspiring building and it offers everything needed to run a successful business. Merlin Block, a place to belong. Base Rent: \$1300/month, Available: Immediately, Suite: 203, Size: 96 sq/ft, Operating Costs: Included, Floor: 2nd, Lease Type: Private Office, Lease Term: 1-2 Years, Parking: \$150/month per gated stall, Secure Building/Key Card Access, Professionally Managed & Maintained, Gated Parking, Private Boardrooms, 24-7 Emergency Line, WiFi, Coffee & Tea included, Rooftop Event Space With City Views, Virtual Concierge (id:6769)