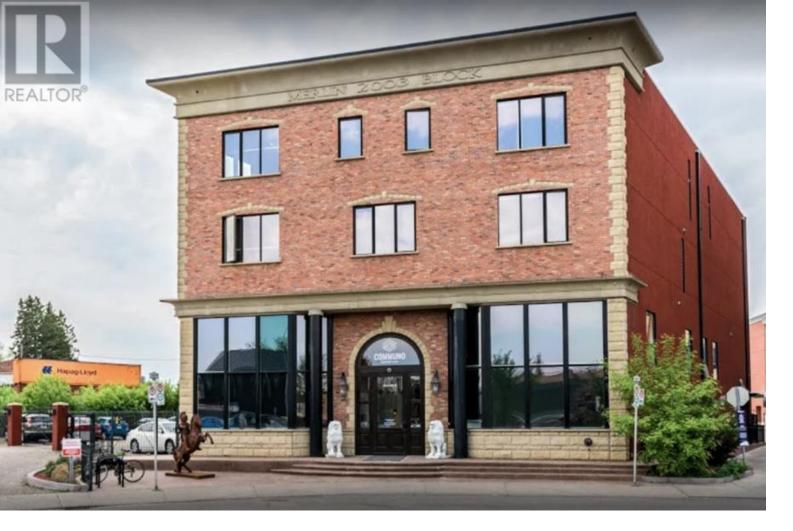

## 1025 10 Street Calgary Alberta

Welcome to Merlin Block, an eclectic shared work space in the heart of Calgary's historic Inglewood district. The oldest, trendiest neighbourhood in Calgary offers an array of shops, restaurants, music venues, craft breweries and cultural attractions, the perfect place to work and play. You will experience a sense of community and collaboration as you enter this inspiring building and it offers everything needed to run a successful business. Merlin Block, a place to belong. Base Rent: \$1300/month, Available: Immediately, Suite: 203, Size: 96 sq/ft, Operating Costs: Included, Floor: 2nd, Lease Type: Private Office, Lease Term: 1-2 Years, Parking: \$150/month per gated stall, Secure Building/Key Card Access, Professionally Managed & Maintained, Gated Parking, Private Boardrooms, 24-7 Emergency Line, WiFi, Coffee & Tea included, Rooftop Event Space With City Views, Virtual Concierge (id:6769)