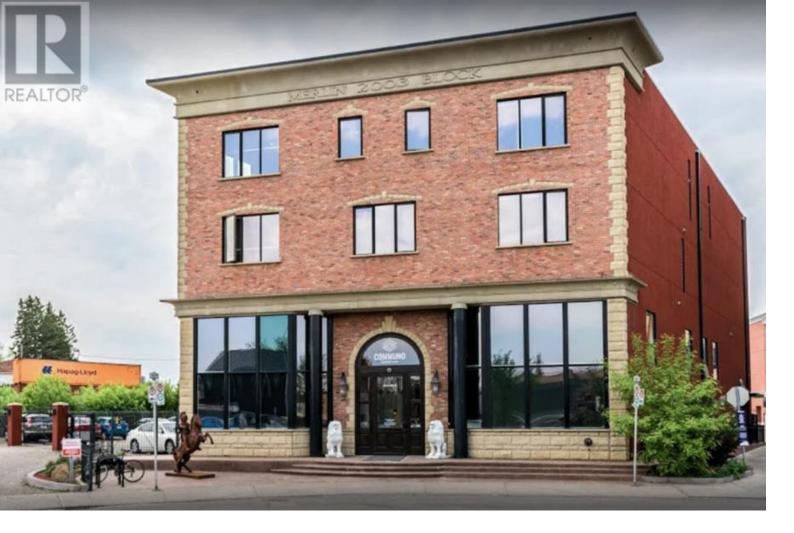

## 1025 10 Street Calgary Alberta

Welcome to Merlin Block, an eclectic shared work space in the heart of Calgary's historic Inglewood district. The oldest, trendiest neighbourhood in Calgary offers an array of shops, restaurants, music venues, craft breweries and cultural attractions, the perfect place to work and play. You will experience a sense of community and collaboration as you enter this inspiring building and it offers everything needed to run a successful business. Merlin Block, a place to belong. These offices are 3 separate side-by-side private offices and could also be split up as different leases, depending on client need. Base Rent: \$5500/month, Available: Negotiable, Upon CompletionSuite: 201, 202, 203Size: 330 sq/ft, Operating Costs: Included, Floor: 2nd, Lease Type: Private Office, Lease Term: 1-5 Years, Parking: \$150/month per gated stall, Secure Building/Key Card Access, Professionally Managed & Maintained, Gated Parking, Private Boardrooms, 24-7 Emergency Line, WiFi, Coffee & Tea included, Rooftop Event Space With City Views, Virtual Concierge (id:6769)