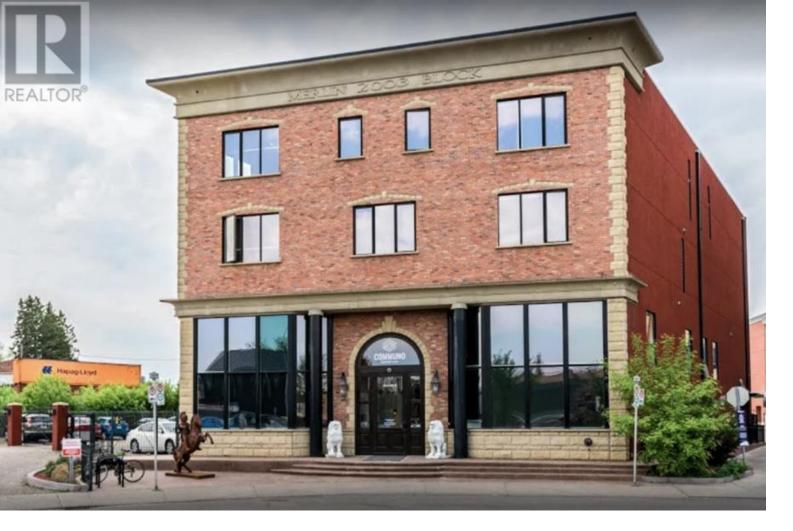

## 1025 10 Street Calgary Alberta

Welcome to Merlin Block, an eclectic shared work space in the heart of Calgary's historic Inglewood district. The oldest, trendiest neighbourhood in Calgary offers an array of shops, restaurants, music venues, craft breweries and cultural attractions, the perfect place to work and play. You will experience a sense of community and collaboration as you enter this inspiring building and it offers everything needed to run a successful business. Merlin Block, a place to belong. Base Rent: \$1600/month, Available: Immediately, Suite: 208Size: 76 sq/ft, Operating Costs: Included, Floor: 2nd, Lease Type: Private Office, Lease Term: NegotiableParking: \$150/month per gated stall, Secure Building/Key Card Access, Professionally Managed & Maintained, Gated Parking, Private Boardrooms, 24-7 Emergency Line, WiFi, Coffee & Tea included, Rooftop Event Space With City Views, Virtual Concierge (id:6769)