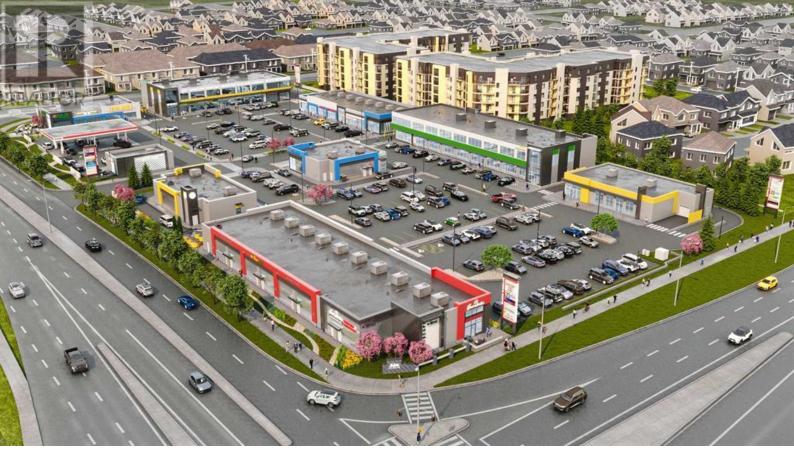

## 10474 Cityscape Drive Calgary Alberta

\$27

Welcome to Cityscape Square, located in one of the fastest growing neighborhoods in NE Calgary. Prime office space for lease in the heart of the NE. 891-2119 sq ft of space available. Wall to wall windows offer a large amount of natural light into the space. Over 33,000 vehicles per day on Metis Trail offering unrivaled exposure for your business. Access to the shopping center is quick & easy via Metis Trail & Cityscape Drive. Ample surface parking stalls. Pylon & fascia signage available. Potential uses include: Child Education, Health & Wellness, Counselling Services, and Professional Services, Medical Use, and much more. (id:6769)