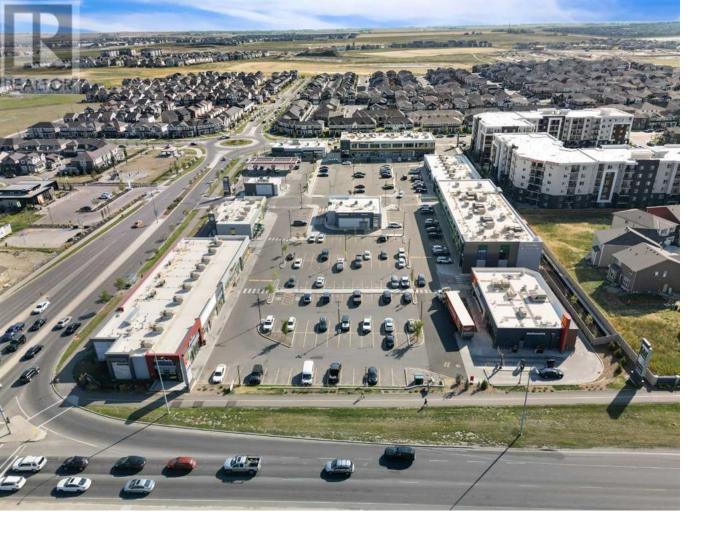

## 10474 Cityscape Drive Calgary Alberta

\$800

Welcome to Cityscape Square, located in one of the fastest growing neighborhoods in NE Calgary. This Business Centre will offer prime shared/individual office space for lease in the heart of the NE. Office sizes range between 90-120 sf. Over 33,000 vehicles per day on Metis Trail offering unrivaled exposure for your business. Access to the shopping center is quick & easy via Metis Trail & Cityscape Drive. Ample surface parking stalls. (id:6769)