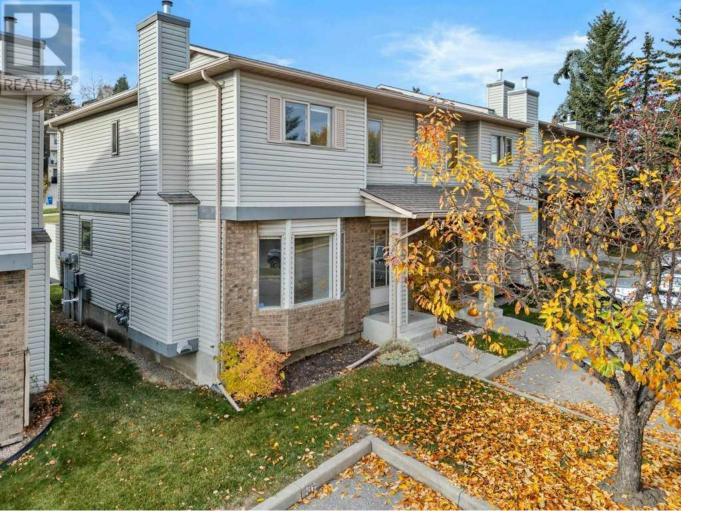

## 105 Patina Park Calgary Alberta

\$449,900

Fantastic value in this stylishly updated 2 storey Patina Park townhome. Bright and sunny end unit located in a quiet, park like complex in the SW community of Patterson. Desirable 3 bedroom/private ensuite bath plan. Premium location backing directly south onto a serene greenspace. Updated modern paint colours. Updated flooring throughout the main level. The spacious front living room is highlighted by a cozy, tile clad gas fireplace. The adjacent dining room will accommodate a large dining set and features an updated, modern light fixture. Beautifully updated kitchen includes ample amount of crisp white cabinetry, butcher block countertops, classic subway tile backsplash, timeless farmhouse kitchen sink, stainless steel appliances, and a handy central island. The kitchen leads out to the large, sunny, and private back deck. 3 bedrooms up including a generous primary suite and the updated 3-piece ensuite bath. Large fully developed basement complete with a built in wall unit housing an electric fireplace. Lots of extra storage. Minutes to amenities, shops and dining in Aspen Woods and 85th Street. A short 15-minute drive to the downtown core and a quick exit west to the mountains. Affordable turn-key living in a beautiful setting close to many major amenities. (id:6769)