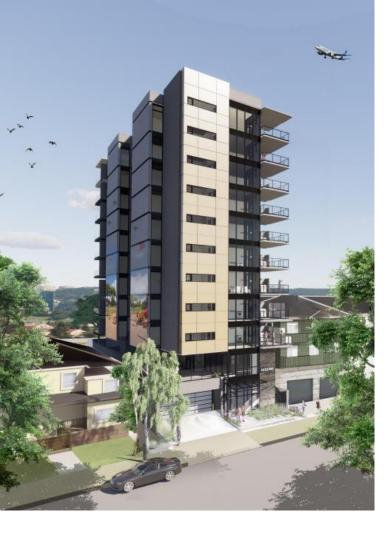

## 106 14 Avenue Calgary Alberta

\$2,999,999

Exciting development opportunity in the Beltline, minutes away from the brand new Convention Centre and Calgary Stampede Grounds! This level, shovel-ready lot is CC-MH zoned for high density with 50' of frontage and 140' depth. The existing approved DP is for a 12 storey 49,000 sf high-rise building. There is tons of potential for a brand new inner city tower on this site, and lots like this don't come up very often. Positioned perfectly to get astonishing unobstructed views of the Calgary Tower from grade level. Quick access to Stampede Grounds, the brand new Convention Centre, 17th Avenue, Stephen Avenue, Mission, both river pathways and LRT lines make it a central access point to enjoy all the city has to offer. I am sure the Seller will regret letting this one go. (id:6769)