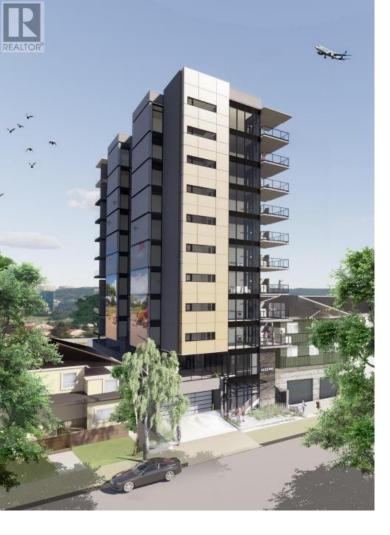

## 106 14 Avenue Calgary Alberta

\$4,500,000

Exciting development opportunity in the Beltline mere minutes away from the brand new Convention Centre and Calgary Stampede Grounds. This level, shovel-ready lot is CC-MH zoned for high density with 50' of frontage and 140' depth. The City of Calgary has just approved a DP for a 12 storey, 90 unit, 49,000 sf building - a truly unique project thoughtfully crafted to fully optimize the existing lot and designed by world class architecture firm Kasian. Positioned perfectly to get astonishing unobstructed views of the Calgary Tower from grade level, this central location will never get old, with quick access to the Stampede, world class conventions, 17th Avenue Retail & Entertainment District, Stephen Avenue, First Street, Mission, both river pathway networks, and the LRT line. Explore endless potential for a brand new inner city tower in the heart of the city. (id:6769)