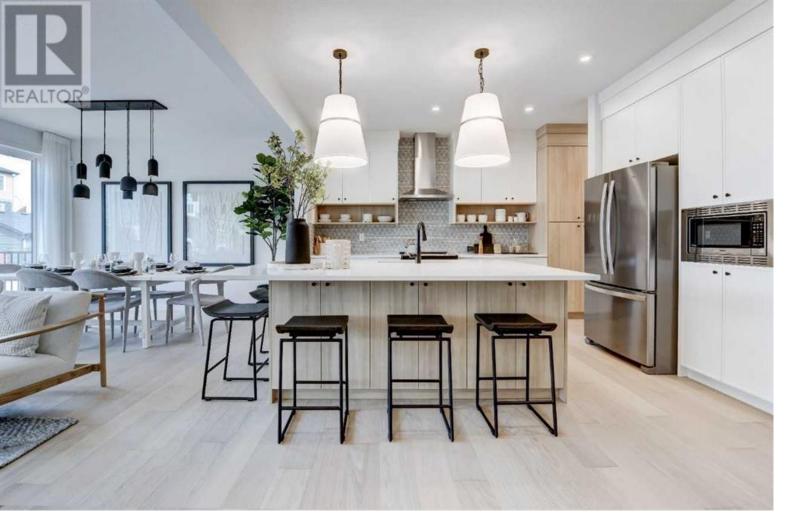

## 108 Rowmont Heath Calgary Alberta

\*This home is still under construction. The photos are from a showhome with similar layout, & do not reflect the property for sale directly.\* Your new home awaits with the Elbow SSY 24 by Cedarglen Homes in the new community of Rockland Park. Upon entering the front door you will find a main floor bedroom and full bathroom, as well as a walk-through pantry connecting the mudroom to the kitchen. The great room features an electric fireplace, and is ideally situated near the kitchen and great room creating an open concept main floor that is ideal for entertaining in. Moving upstairs you will find a central bonus room that separates the primary retreat from the other bedrooms, bathrooms and laundry. Future homeowners will be provided with an appliance allowance to select their own appliances prior to taking possession. As a new build, this home will also come with 10 years of warranty through Alberta New Home Warranty Program. (id:6769)