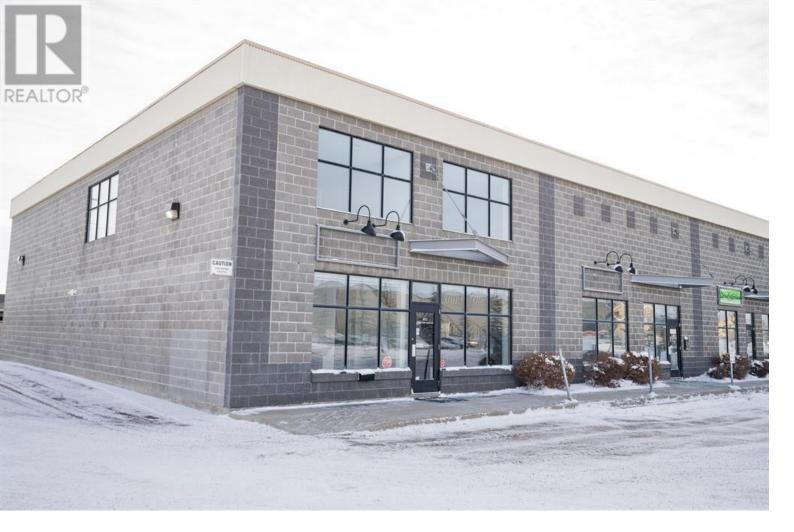

## 10820 24 Street Calgary Alberta

Exceptionally well built industrial condominium. Concrete block construction, end-unit with office glazing wrapping 2 sides of unit. Concrete 2nd floor. High end finishings throughout the office component. Well appointed offices, boardroom, kitchenette, handicap washroom and reception. Functional warehouse with concrete mezzanine. 12' X 12' drive-in door. Double row parking. Great location with quick access to Deerfoot Trail or Glenmore Trail, via 24th Street SE. Area also includes an abundance of amenities. (id:6769)