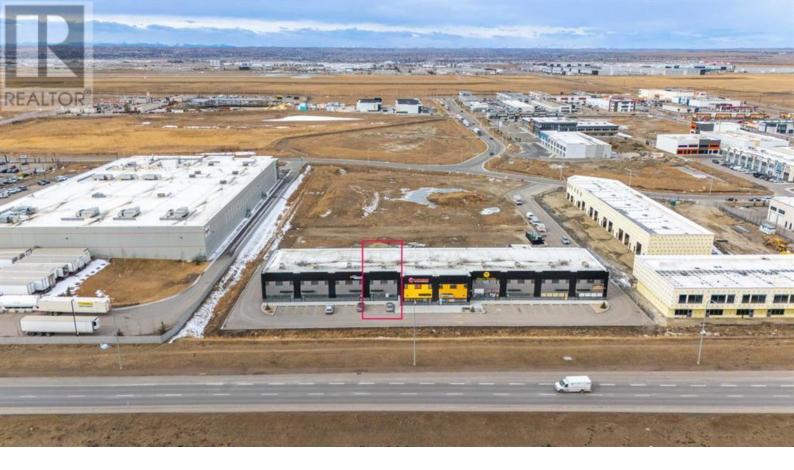

## 10830 42 Street Calgary Alberta

\$749,000

Seize this exceptional opportunity to establish your business in Alpine Industrial Park, a brand new development in the thriving Jacksonport area. This 1,997 sq. ft. industrial bay features 22 ft ceilings, large windows for natural light, a 12X14 Drive-In rear loading door, and 225 Amp electrical service, making it ideal for most businesses requirements. Built with energy efficient SIP panels, it ensures long term savings on energy costs. Strategically located along Metis Trail, this bay offers maximum daily exposure with high traffic flow and excellent signage visibility. Zoned IG, it accommodates a variety of uses, including mechanic shops, car detailing, kitchen cabinet stores, and a variety of warehouse uses. With exceptional visibility, accessibility, and flexibility, this is the perfect space to grow your business--call today for more information! (id:6769)