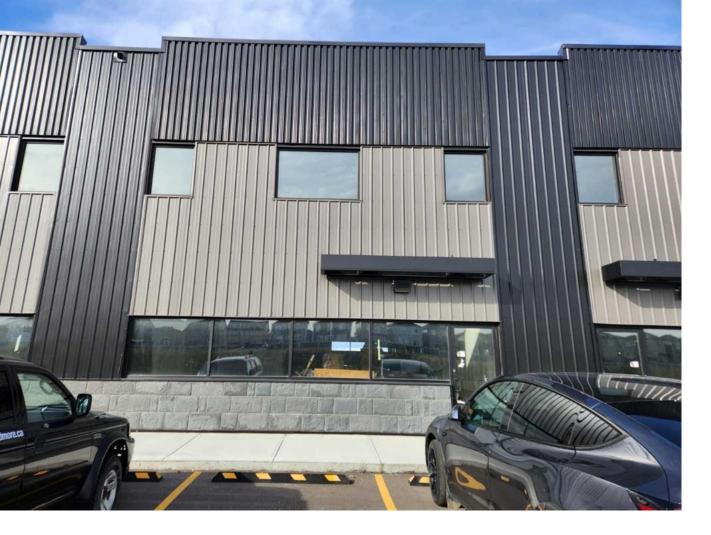

## 10830 42 Street Calgary Alberta

\$710,000

Lifetime Exposure to your business from Metis Trail Welcome to this brand new Industrial project in Jacksonport called Alpine Industrial Park . This development is being built by using energy efficient sip panel build out which will save in energy costs . There is bay sizes ranging from 2000 sq ft with option of rear loading doors or front loading doors, there is a variety of uses that can come any where from autobody shop to a commercial kitchen to a clothing warehouse there is a lot of uses you can bring to this development that fit under the IG zoning . (id:6769)