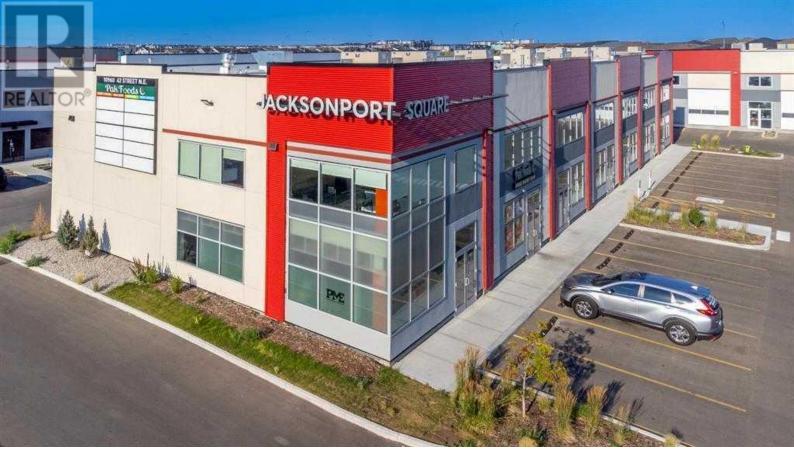

## 10960 42 Street Calgary Alberta

\$490,530

Welcome to the Jacksonport Square a 37000 + retail development this retail bay to open up any of your retail shop like, restaurants, grocery store, spa or any kind of retail shop. this bay is 1182 sqft, corner unit with excellent exposure, 22 ft height and 40% mezzanine approved, next to Metis Trail and Country Hills Blvd. This particular unit backing on to Metis Trail. Couple bays are available backing to the Metis Trail, lots of traffic and exposure. Other option with different sq/ft and and facing is available as well. call for more information. (id:6769)