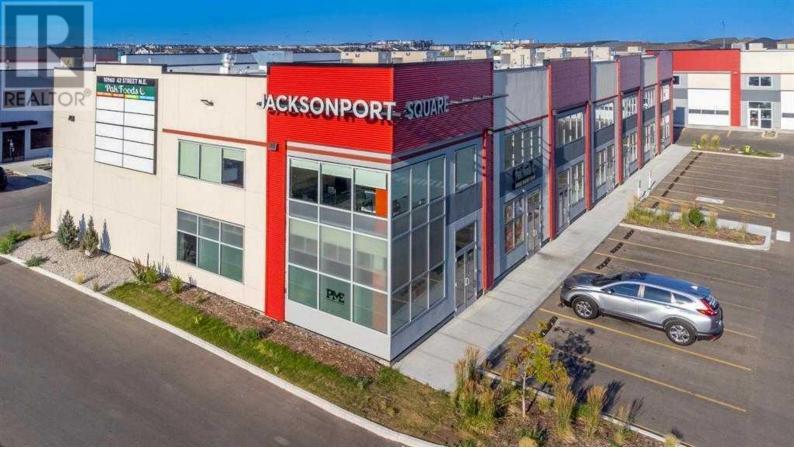

## 10960 42 Street Calgary Alberta

\$622,500

Welcome to the Jacksonport Square a 37000 + retail development this retail bay to open up any of your retail shop like, restaurants, grocery store, spa or any kind of retail shop. this bay is 1500 sqft, nest to the corner unit with excellent exposure, 22 ft height and 40% mezzanine approved, next to Metis Trail and Country Hills Blvd. This particular unit backing on to Metis Trail. Couple bays are available backing to the Metis Trail, lots of traffic and exposure. Other option with different sq/ft and and facing is available as well. call for more information. (id:6769)