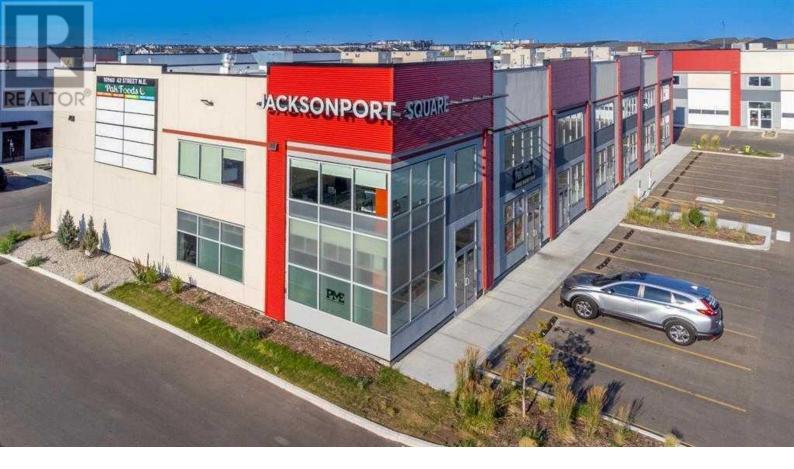

## 10960 42 Street Calgary Alberta

\$28

Welcome to the Jacksonport Square a 37000 + retail development this retail bay to open up any of your retail shop like, restaurants, grocery store, spa or any kind of retail shop. this bay is 1577 sqft, nest to the corner unit with excellent exposure, 22 ft height and 40% mezzanine approved, next to Metis Trail and Country Hills Blvd. Couple bays are available backing to the Metis Trail, lots of traffic and exposure. Other option with different sq/ft and and facing is available as well. call for more information. (id:6769)