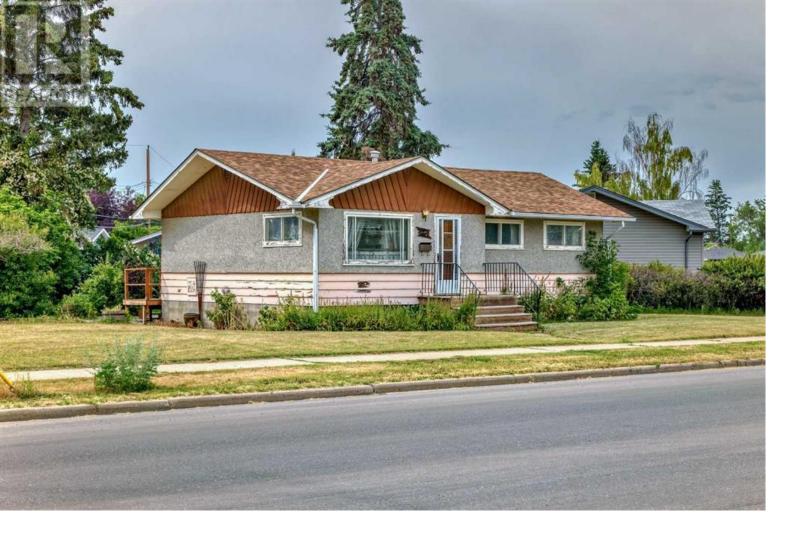

## 11 Beaupre Crescent Calgary Alberta

\$675.000

ATTENTION DEVELOPERS AND BUILDERS! This pie shaped lot is 6592 sq. ft. (.15 of an acre) would be ideal to build attached housing subject to city approvals and permits. Current home is in original condition and being sold "As Is, Where Is". Home does have 3 bedrooms, 3 pce bath, kitchen and living room on the main level. The block basement is undeveloped. The area features redevelopment throughout. This is located near Bowness Park and is easy access to shopping, Calgary Olympic Park, the ring road, Hwy 1, schools and Childrens Hospital. (id:6769)