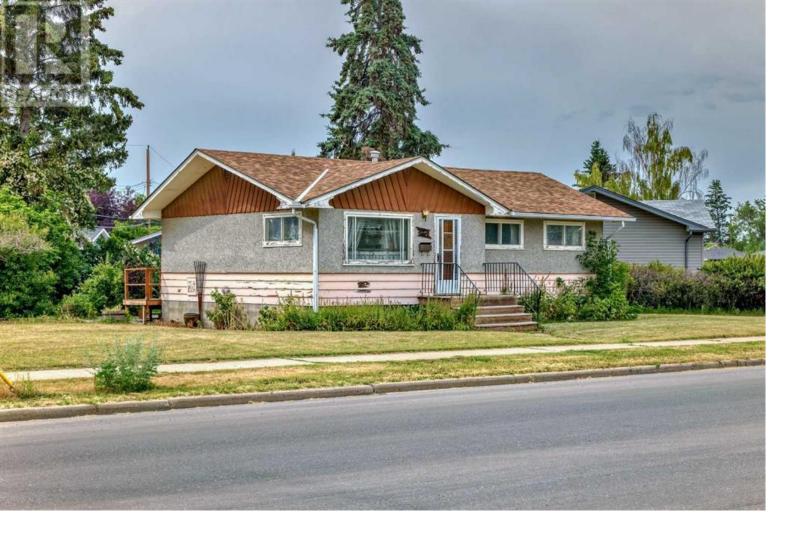

## 11 Beaupre Crescent Calgary Alberta

\$599.900

BRAND NEW PRICE! ATTENTION DEVELOPERS AND BUILDERS! This pie shaped lot is 6592 sq. ft. (.15 of an acre) would be ideal to build attached housing subject to city approvals and permits. Current home is in original condition and being sold "As Is, Where Is". Home does have 3 bedrooms, 3 pce bath, kitchen and living room on the main level. The block basement is undeveloped. The area features redevelopment throughout. This is located near Bowness Park and is easy access to shopping, Calgary Olympic Park, the ring road, Hwy 1, schools and Childrens Hospital. (id:6769)