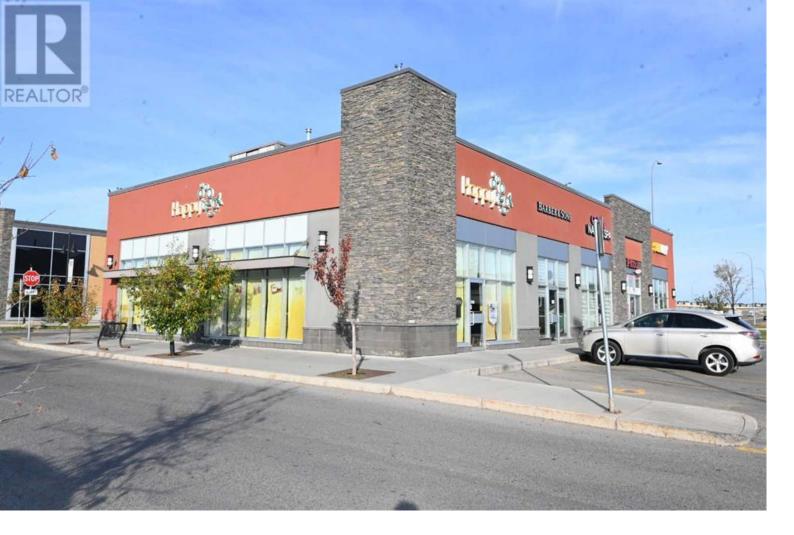

## 1110 Panatella Boulevard Calgary Alberta

\$249,000

Prominently located in a commercial building at The Gates of Panorama, it is steps away from all your daily shopping needs which guarantees steady traffic. Close to 2 schools, this restaurant holds 40-50 people. The monthly rent without the electricity and the GST amounts to \$7075. This is not a franchise and has great potential. It comes with a well-trained staff of 6 to 8 part-time. The menu can be changed as needed. AC is available. Open 7 days a week. Great exposure with Visible Signage. Ample Parking, There is a Grocery Store, a Bank, a Pharmacy, and several restaurants, various shops all located nearby. Corner unit location 1110 Panatella Blvd N.W. (id:6769)