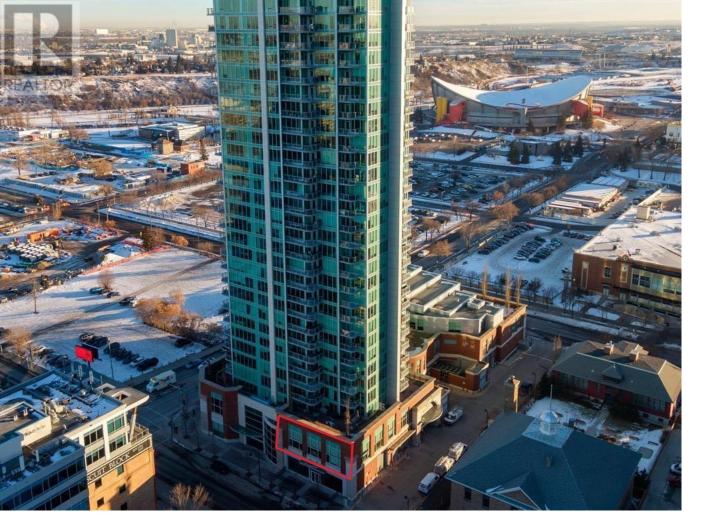

## 1111 Olympic Way Calgary Alberta \$1,350,000

A fabulous opportunity to start, expand or amalgamate a professional practice for dental or medical. A perfect size of 3,266 Sq ft with water and drainage in ten zones, (7 ops and 3 bathrooms). The space boast a fully finished reception area and interior design, significantly reducing startup costs and enabling a swift market entry. It is architected with a laundry room, shower as well as lunch/staff room and storage/flex rooms. The daylight from windows surrounding the corner ops location offers a great environment for clients and professionals. This area is certified for medical use and provides a consult/office/ room and two additional offices. The base design is done and you can now reconfigure to enhance to your specific business model. A perfect location on the 2nd floor #248 of the Arriva commercial complex. It includes five TITLED parking spots and dedicated visitor parking. Located across from the new Flames arena build and a five minute walk from the Stampede Park LRT as well as a transit stop in front of the building. This area is expanding at a fast rate and with the addition of a new hotel, flames arena and the new world class convention center, promising Increased foot traffic and visibility. It will remain a premier location as other commercial growth happens around it. This is an outstanding commercial condo space, you have to view it to appreciate all it has to offer. Small changes would also make this a fit for a private office environment as well. (id:6769)