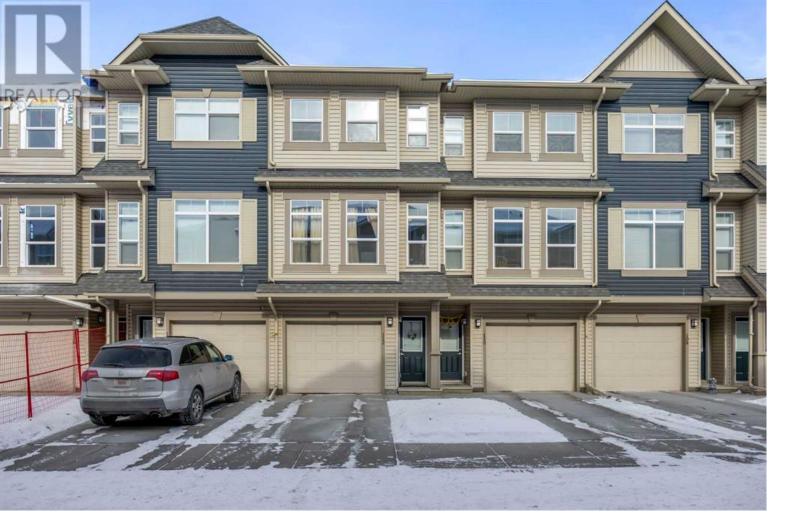

## 112 Legacy Path Calgary Alberta \$470,000

Discover this beautifully maintained 2-bedroom, 2.5-bathroom townhome in the highly sought-after community of Legacy, SE Calgary. Situated in a quiet and family-friendly neighborhood, this home offers modern design, a functional layout, and unbeatable convenience. As you step inside, you'll be welcomed by a bright and spacious open-concept living area. The gourmet kitchen features sleek cabinetry, ample counter space, stainless steel appliances, and a large island, making it perfect for meal preparation and entertaining. The living and dining areas flow seamlessly onto your private deck, offering an ideal outdoor retreat. Upstairs, you'll find two generously sized primary bedrooms, each with its own ensuite bathroom, providing privacy and comfort. The upper level also includes a convenient laundry area. Additional highlights include a double-car garage and walking distance to a variety of amenities, including COBS Bread Bakery, Domino's Pizza, BrightPath Child Care, Legacy Dental Care, BK Liquor, The Canadian Brewhouse, Tommy Gun's Original Barbershop, Winners, Tim Hortons, a local registry office, and F45 Training.Enjoy easy access to Macleod Trail, Stoney Trail, and Deerfoot Trail, making commuting effortless. Legacy offers a vibrant community with parks, walking paths, and all essential services nearby.This is a rare opportunity to own a stunning home in one of Calgary's most desirable communities. (id:6769)