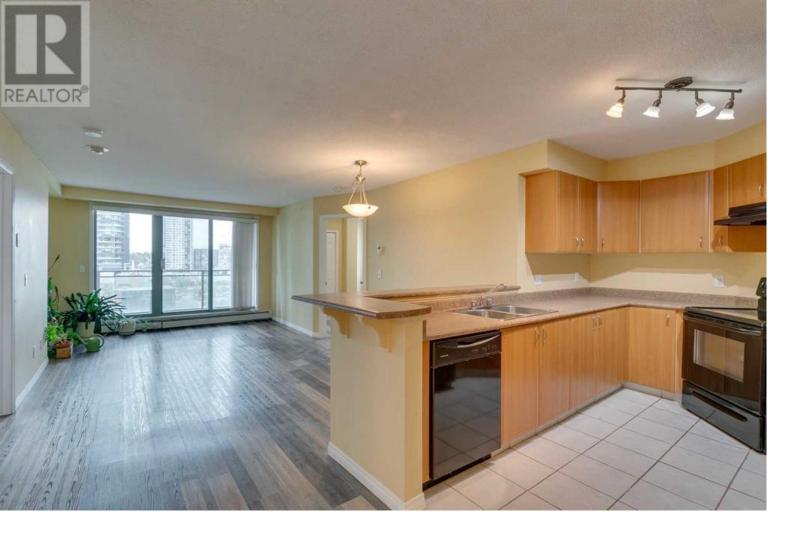

## 1121 6 Avenue Calgary Alberta

Ideal for those craving the inner-city lifestyle, this spacious & thoughtfully designed 9th floor, 849 sq ft, 2 bdrm+2 full bath SW facing CORNER unit within the concrete built Discovery Pointe building has plenty to offer. The open concept layout emphasizes great flow & max privacy by placing the 2 bedrooms at opposite ends while the main living area is naturally positioned in the middle. With a generous amount of cabinetry, sleek black full size appliances, & a built-in wrap around breakfast bar, the inviting kitchen is ready for any occasion. Close by, the dedicated living & dining areas provides plenty of room to relax while the large windows & sliding patio door open up to a nice & wide vantage point overlooking the unobstructed downtown view (including views of historic Mewata Armoury & Millennium Park) & the rolling hills in the distance. Similar to a dual master suites arrangement, both the well-sized master bedroom & second bedroom will pamper with personal access to their own full bathrooms (2nd bedroom has jack & jill access to the main living area & a walkthrough closet) while together with the laundry closet completes the package. Important features include; durable luxury vinyl plank flooring throughout, sunny South & West exposure for plenty of natural light, BBQ gas hook up, & a titled underground parking. Beyond the unit, the building makes residents their first priority with on-site security/concierge services, a well equipped gym, party/games room (w/ foosball, ping pong, & pool tables), bike storage, & visitors parking; while the many shops, restaurants, amenities, & LRT station (right where the free zone begins!) that the West End area has to offer are all just steps away. Being close to the Bow River & its many pathways, Kensington, Eau Claire, & the heart of Downtown, with quick access to Bow Tr, Memorial Dr. & Crowchild Tr makes the convenie...

Kitchen 3.76 M x 2.92 M Dining room 3.91 M x 2.36 M Living room  $3.48 \text{ M} \times 3.25 \text{ M}$ Primary Bedroom  $3.56 \,\mathrm{M} \times 3.45 \,\mathrm{M}$  **Bedroom** 3.76 M x 3.02 M 3pc Bathroom .00 M x .00 M 4pc Bathroom  $.00 \, \text{M} \times .00 \, \text{M}$ 