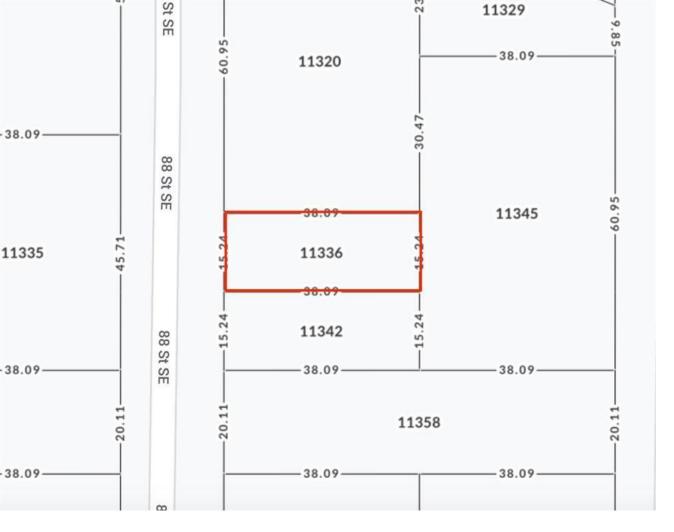

## 11336 88 Street Calgary Alberta

\$165.000

Now is your chance to invest in the future! More space & freedom to utilize your property to its fullest, with no building commitment. Located in the peaceful community of Shepard, Lot dimensions are 50' x 125'. The Neighbouring lot 11342 88 ST SE can be sold as a package which make it 100' x 125' parcelled lot has enough room to build a main house w/attached multi garage, separate shop & store all your toys for work & play. Water well located on lot 11342. Walking distance to the new Shepard Community Hall, playground and church, or a short 8 minute drive to the shops at 130th. (id:6769)