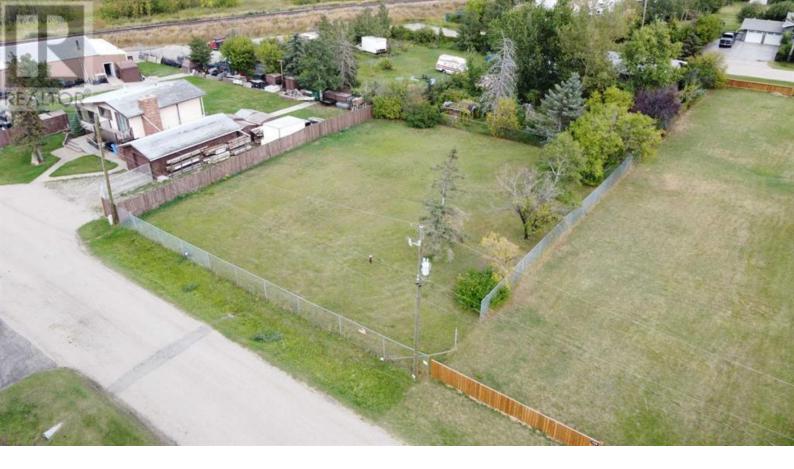

## 11342 88 Street Calgary Alberta

\$210,000

Prime Residential Lot - Convenient Access - Close to Key Amenities. No commitment to build, buy now and develop later when you're ready. When comparing this lot to neighboring communities, you get a way bigger lot, close to the city and for a better price. Discover a prime residential lot in the sought-after Shepard Industrial area of Calgary. Offering 0.14 acres, frontage 50 x 125, this property provides a fantastic opportunity to build your dream home or invest in a growing neighborhood. Ideally situated with convenient access to major roads like Stoney Trail SE, Deerfoot Trail SE, Glenmore Trail SE and amenities, including Shepard Community Hall, shopping (South Trail Crossing, Deerfoot Meadows), schools (Shepard Community School, A.E. Cross School, Lord Beaverbrook High School), and parks (Shepard Park, Carburn Park), this lot is perfect for families and individuals looking to settle in a vibrant community. Well is on the lot. Gas & Electricity in the front of the lot. Enjoy the benefits of a well-connected location with the charm of a residential setting. Don't miss out on this exceptional opportunity--contact your favorite realtor for a showing today! (id:6769)