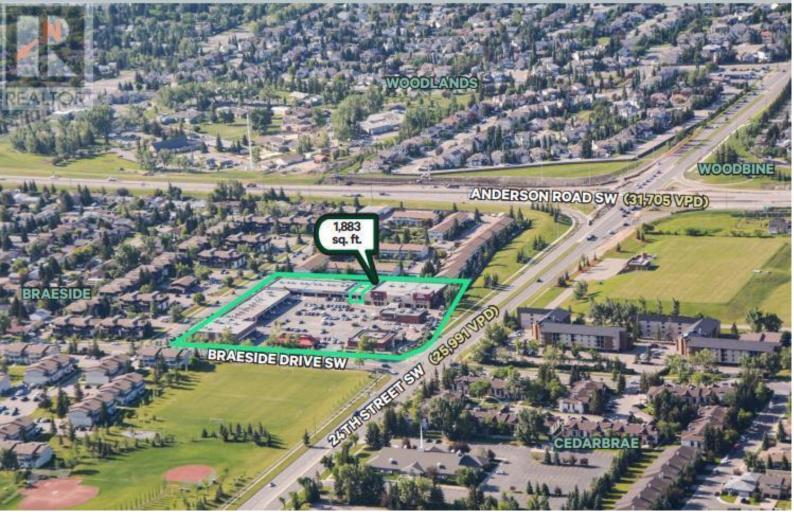

## 11440 Braeside Drive Calgary Alberta

Click Brochure link for more details\*\* Prime retail opportunity in a neighborhood shopping centre. Space AvailableLease term - 5 - 10 years\$142,023 is the Average Household Income Within 5 KM. Neighborhood Shopping Centre serving the communities of Braeside, Cedarbrae, Oakridge and Palliser. Anchored by Tim Hortons, RBC, Subway, KFC and 25 other retailers and service providers. Ample customer parking (id:6769)