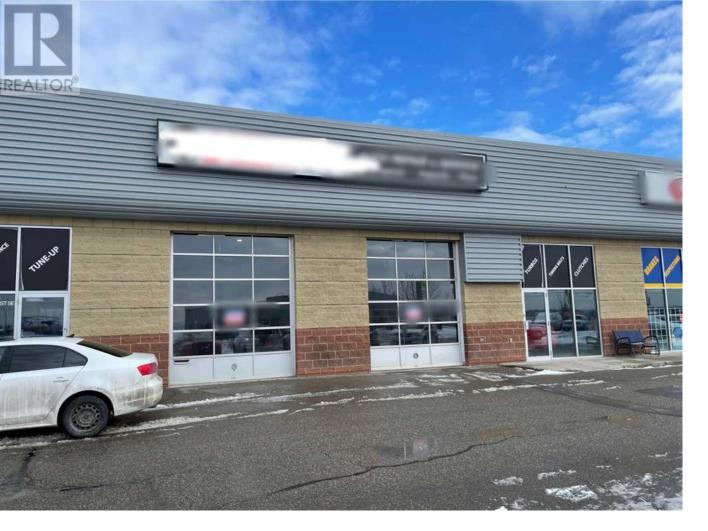

## 11450 29 Street Calgary Alberta

Great Condo Bay with Ample power, great location in Douglasglen. Perfect for Car garage or auto shop use. Total Area of 4,300 Sq.ft. Warehouse area is 3,000 sq.ft. & office is 1,000 SF, 22' Ceiling, zoned IC. Eight O/H doors, allowing multiple repairs simultaneously. Secure & fenced yard with drive-thru gates at both ends, plus a large parking lot, making it easy for customers to access. CAM Cost includes: Insurance: \$936 per year, Condo fee: \$1842.4 from Jan 2024, Property tax: \$2350 per month. Excellent opportunity for any auto enthusiast looking to start their own business. Situated in a prime location, close to major highways and public transportation. Well-maintained and secure, with 24-hour security monitoring. This ensures that your business is safe and secure at all times. The site is close to the future LRT station. (id:6769)