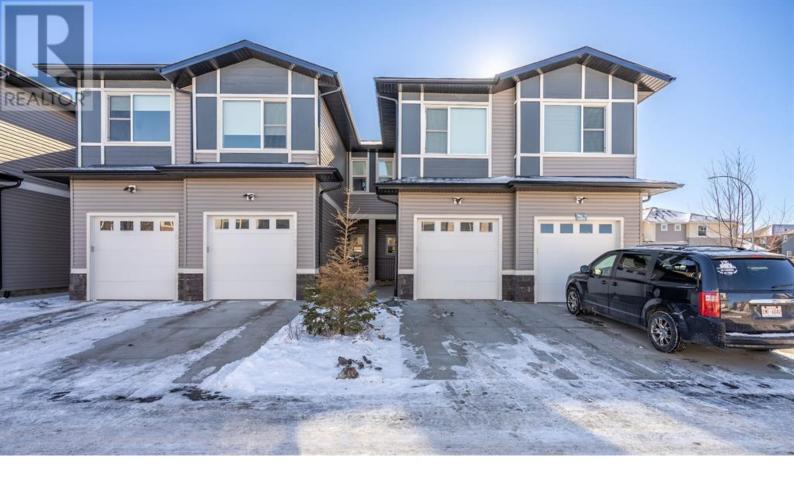

## 116 Saddlestone Heath Calgary Alberta

\$478,888

FRONT ATTACHED GARAGE WITH DRIVEWAY AND PRIVATE FENCED BACKYARD BACKING ONTO GREEN SPACE/PARK. This is a 2 STOREY TOWNHOME WITH BASEMENT (MORE SQUARE FEET AND LESS STAIRS). This 2023 built townhouse has 3 bedrooms, 2.5 bathrooms. Located very close to playgrounds and schools, this property is perfect for families with children. Plus, the convenience of being near the airport, shopping center, and green space makes it an ideal location for anyone looking for easy access to amenities. With all stainless steel appliances and stylish light fixtures. Large windows bring in a lot of natural light. On the upper level the laundry is conveniently located on the same floor with 2 additional bedrooms and another bathroom. The main bathroom is finished with upgraded large Carrera tiles and a double sink vanity. A separate stacked washer/dryer in the hallway. Finished off with a very generous sized Master bedroom. The walk-in closet leads you into your ensuite with a large sized glass custom shower. This home has a full unfinished basement waiting for your final touches. You also have a very private backyard that backs onto green space and a playground. Don't miss out on this steal of deal in the growing and well established community of Saddleridge. Book your private viewing now! (id:6769)