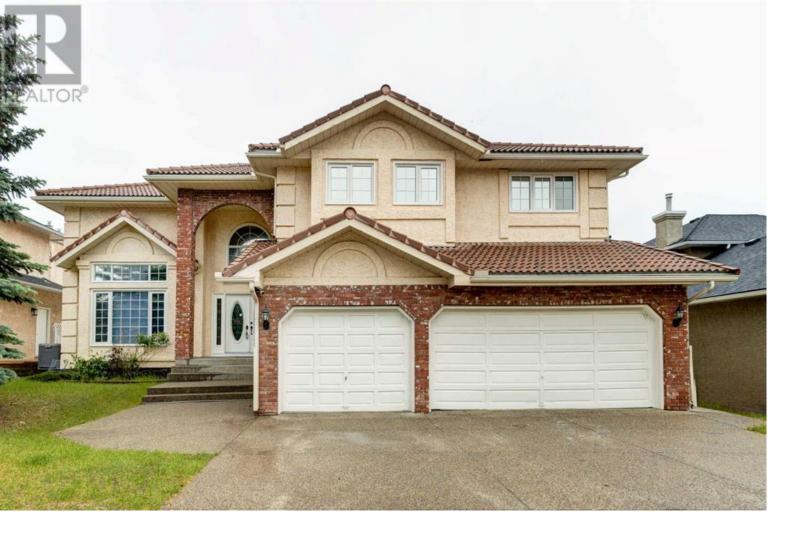

## 117 Candle Place Calgary Alberta

LARGE CANYON MEADOWS ESTATE HOME. Located on a quiet CUL DE SAC, this estate home offers over 4,300 sq feet of developed space with a WALKOUT BASEMENT. This home is perfect for a large or growing family wanting to be in an EXCELLENT LOCATION close to fish creek park and many other amenities. Greeted by spectacular curb appeal with a large driveway and THREE CAR ATTACHED GARAGE, this home is on a large lot with private fenced backyard. Inside this exquisite estate home you will find 4 bedrooms upstairs, 3.5 baths, and plenty of space to entertain and create memories. As you enter through the MAJESTIC FRONT DOORS you are greeted with an ELEGANT STAIR CASE and vaulted ceilings which create a BRIGHT and WELL-LIT ENTRANCE to this spectacular home - a very inviting and welcoming feeling. This home has had MANY UPGRADES and renovation including to the flooring, plumbing, deck/surface, bathroom (bath fitter), blinds, painting. Appliances, central vacuum, jetted tub and fireplaces all in "as-is" condition. Main floor includes an expansive living room, family room, and kitchen. Perfect for entertaining - with a beautiful sunny nook. The den makes an ideal home office or fitness room. The upstairs includes a large foyer overlooking the family room, and expansive primary bedroom with custom tile flooring, two-person jetted tub, large glass shower, and walkin closet. Three additional bedrooms upstairs perfect for the larger family. In the FULLY DEVELOPED WALK OUT BASEMENT, there is a wet-bar, plenty of storage, a large games room/rec room and another den, along with another bathroom. This home has tremendous potential for the discerning buyer - ideal for a family or buy/hold as an investment property. Easy access to FISH CREEK PARK, schools, restaurants, shopping, parks and golf course. (id:6769)