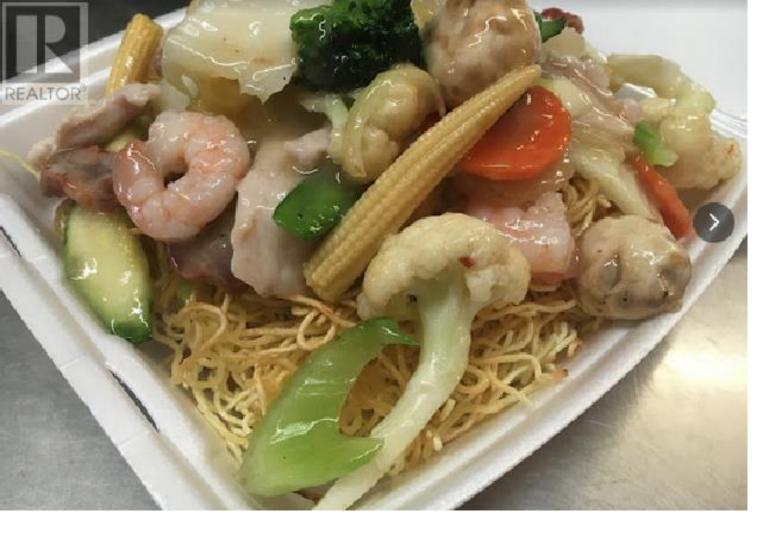

## 12 Castleridge Drive Calgary Alberta

\$139,900

GREAT LOCATION FOR THIS take out spot IN CASTLERIDGE AREA WITH ANCHOR TENANT THE SHELL GAS STATION, There is also a pharmacy, Health Centre, Retail store, Cannabis store. Menu could be change with Landlord approval, There is already a Indian restaurant in this plaza so that menu would more than likely not be approved. Parking in the front, Lots of houses and condo around the area. Good spot to transform to many other businesses. Please do not approach staff and owner all showings will have to be with a agent. Thanks (id:6769)