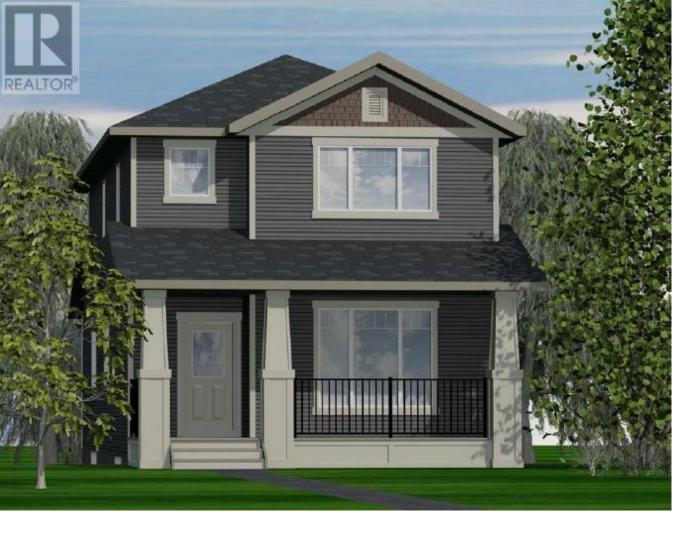

## 12 Emberside Grove Cochrane Alberta

\$749,000

\*\*INCLUDES FULLY DEVELOPED LEGAL SUITE WITH SIDE ENTRANCE\*\* One of the most Family Friendly Communities in Cochrane - Janssen Homes Ltd welcome's you to the "consideration to everyday life style" thought out floor plan. The Hearthstone offers a possibility for added income potential!. Experience the best value for your investment in this modern new over 1559 sqft, 2-storey family home with Legal Suite adding an additional 590 sqft. This open floor plan with 9' walls flows from the spacious living room through the gourmet galley kitchen and then the large nook area where plenty of light is coming in from the 8' patio sliding doors. To access the 16' x 10' deck you can access two ways, exit through the 8' patio doors off the nook or via mudroom to an exterior full clear glass panel door. The mudroom is complete with built in lockers, large pantry and off to the side the half bath. Main floor Kitchen is equipped with full-height cabinets, soft close doors and drawers with full extension glides, quartz counters, undermount sink and 4 stainless steel appliances. The upper level gives way to a roomy primary retreat with ample space for a king-sized bed, complemented by a well-appointed 4-piece primary ensuite with a walk-in shower and a separate full-size walk-in closet featuring built-in shelving. Also on the upper level is a convenient laundry area with space for a side-by-side washer and dryer, a 4-piece main bath with tub-shower, and two additional generously sized bedrooms. The Legal Suite at lower level comes with one bedroom, 4 piece bath, nook and great room and stackable Laundry niche. The Kitchen cabinets are fashioned after the main floor kitchen cabinets with 4 stainless steel appliances and all finishing's throughout equal main and upper levels. Notable features that sets this home apart include 9' mainfloor and legal suite basement walls. Stairs from ...