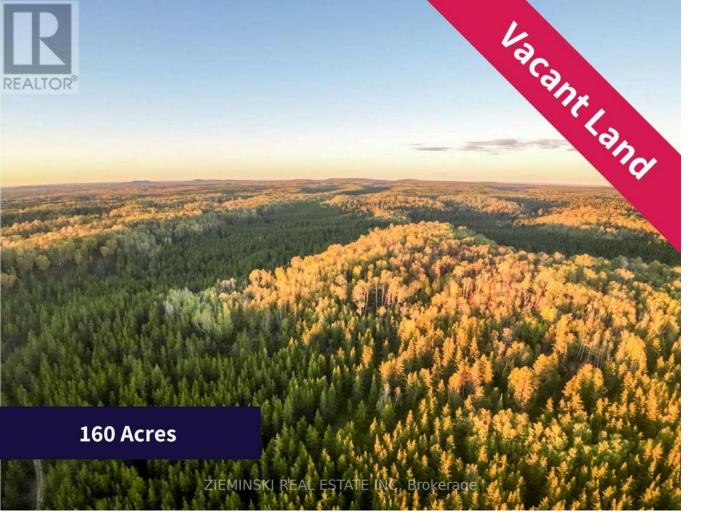

## 1/2 LT 9 CON 1 MCCANN Cochrane Remote Area Ontario

\$142,000

160 acres of open land in the quiet, unorganized township of Watabeag. This large property is perfect for nature lovers, with lots of space for building or making your own private getaway. The southern edge borders Crown land, giving you extra privacy and beautiful natural views. It also has access to a private lake, ideal for fishing, swimming, or simply enjoying the peaceful surroundings. With no zoning rules, this property gives you the freedom to create your own space in a calm, untouched area. (id:6769)