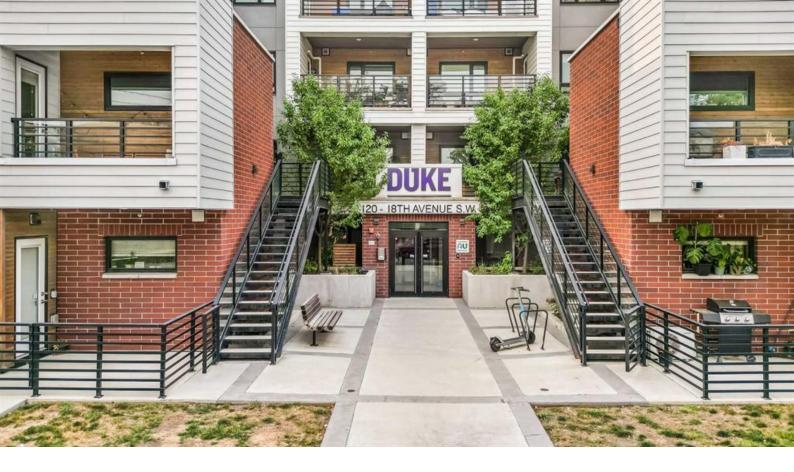

## 120 18 Avenue Calgary Alberta

\$499,999

Duke at Mission is ideally situated at 120 18th Avenue SW, just steps away from:Repsol Sport CentreLindsay ParkSaddledomeStampede GroundsVictoria Park C-Train StationAlso, just north on the opposite side of the block are the restaurants, shops and services found along 17th Avenue SW. The 4th Street SW Business Improvement Area is also just a few blocks west, where there's even more amenities to choose from.Meanwhile, walking northward for about eight blocks residents at Duke at Mission condos can reach the downtown business core. From there, East Village, St. Patrick's Island and all the rest found along the Bow River's pathways can be reached on foot in a matter of minutes. (id:6769)