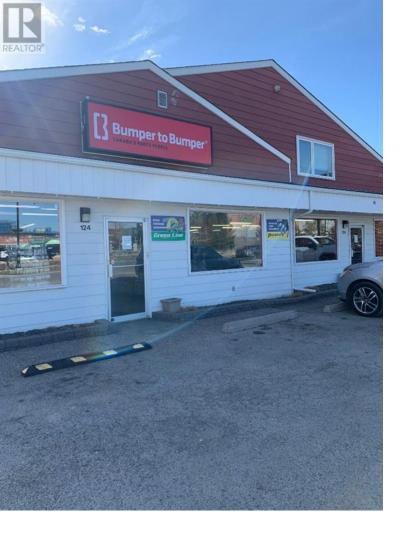

## 124 Charlesworth Avenue Cochrane Alberta

\$2

FOR LEASE. 4200 SQARE FEET FOR YOUR NEW BUSINESS. Long running supply shop serving Cochrane and area. On a very busy street next to Save ON Foods. Building details, 2 overhead loading doors along the rear of the building, mezzanine contains 3 offices and large storage area, 2 new overhead furnaces, outdoor storage on both sides of the building. Washrooms and many other amenities to operate the business. (id:6769)