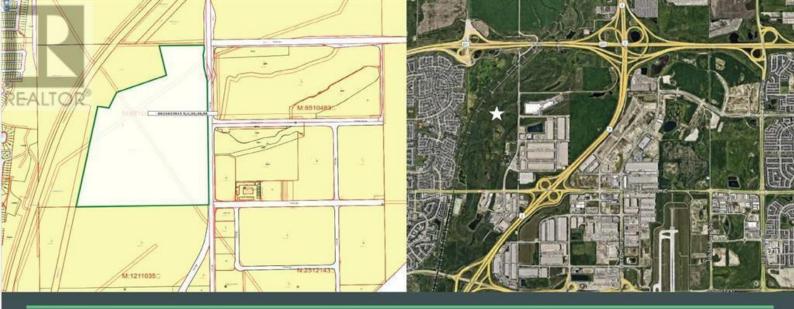

## 12421 15 Street Calgary Alberta

\$23,000,000

A strategic and rare, future industrial development parcel, located in north Calgary. The parcel is approximately 104 acres in area and is located immediately north of Country Hills Blvd and west of Deerfoot Trail. As such the Property is close to both the Calgary International Airport and the Regional Roadway Network.Future development certainty is provided through the approved Stoney Industrial Area Structure Plan.Land offerings like this are rare in Calgary, given the growth that has occurred in the area surroundingthe airport over the past 10 years and with the strength of the industrial market in Calgary. This is wildlyexpected to continue and new development opportunities will be in short supply. (id:6769)