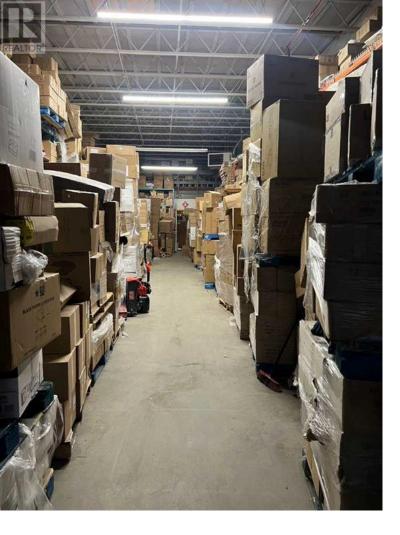

## 1245 38 Avenue Calgary Alberta

A 30+ year-old Calgary-based packaging supply business serving over 400 loyal clients, including restaurants and retailers. With 22% revenue growth (2023-2024) and consistent profitability, this business showcases steady financial performance. Operated from two renewable-leased warehouses (3,344 sqft total, \$5K/month rent). Simple operations allow for single-person management. The business enjoys solid cash flow, efficient operations, and sustained client referrals. The seller is willing to help the new owner with a smooth transition in all aspects of the operation. 3-year financials available upon offer. A rare opportunity to acquire a profitable, turnkey operation with proven growth potential! (id:6769)