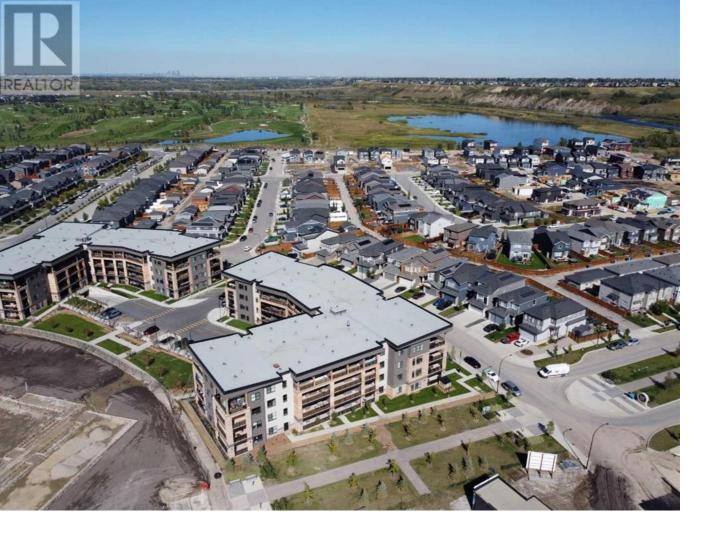

## 125 Wolf Hollow Crescent Calgary Alberta

\$314,900

Welcome to Bow360, your brand new 1-bedroom "ASPEN" model in the vibrant community of Wolf Willow! Perfect for first-time home buyers or busy professionals, this unit offers a convenient lock-and-leave lifestyle. Step inside to find modern UPGRADES including quartz countertops, sleek black and stainless steel appliances, LVP flooring and soaring 9-foot ceilings. The kitchen boasts a handy breakfast bar, while the unit itself is air-conditioned for your comfort. The spacious primary bedroom features a walk-through closet and provides direct access to a 4-piece bathroom, which is also accessible from the main living area. Enjoy the convenience of an in-suite laundry room with stackable units and large deck to sit back and relax on. Situated in an unbeatable location, this condo borders Fish Creek Park, the Blue Devil Golf Course, and the Bow River, offering scenic walking paths and parks just steps from your door. Embrace the perfect blend of comfort, style, and convenience in your new home at Wolf Willow! Builders registered size is 565 sq.ft. (Architectural Measurement) (id:6769)