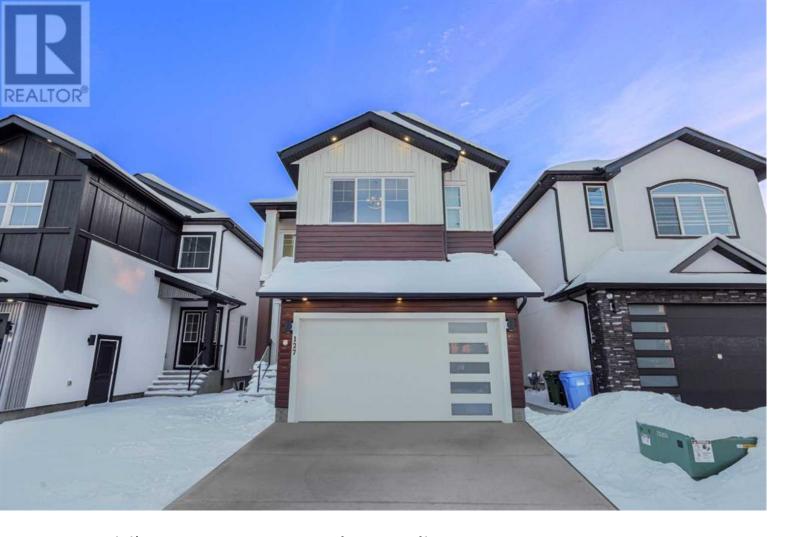

## 127 Saddlepeace Manor Calgary Alberta

\$1,199,900

DON'T MISS THIS INCREDIBLE OPPORTUNITY TO OWN A LUXURIOUS MANSION WITH MULTIPLE MORTGAGE HELPERS - INCLUDING 2 ILLEGAL SUITES! Located in Saddle Ridge near Gobind Sarvar Private School, this stunning property offers over 4200 SQ FT OF LIVING SPACE with 8 BEDROOMS & 6 FULL BATHS. The main floor welcomes you with a grand foyer featuring HIGH CEILINGS, leading to a LIVING ROOM, FAMILY ROOM, DINING AREA, and a KITCHEN equipped with new stainless steel appliances, QUARTZ COUNTERTOPS, and a SPICE KITCHEN. A MAIN FLOOR BEDROOM & FULL BATHROOM make this home ideal for families with elderly members or multi-generational living. The upper level features 4 BEDROOMS AND 3 FULL BATHROOMS, including 2 MASTER SUITES WITH ENSUITES & WALK-IN CLOSETS. The GRAND MASTER boasts TRAY CEILINGS and a 5-PC ENSUITE, while the secondary master showcases a FEATURE WALL, VAULTED CEILINGS, and a 4-PC ENSUITE. A BONUS ROOM and UPPER FLOOR LAUNDRY add to the convenience. The WALK-UP BASEMENT is a key highlight, offering 2 ILLEGAL SUITES: a 2-BEDROOM SUITE and a 1-BEDROOM SUITE, each with its own kitchen, living area, and full bath, providing excellent rental income potential. Additional features include FEATURE WALLS, HIGH CEILINGS, AND VAULTED CEILINGS throughout. This BRAND NEW HOME is situated in a prime location with easy access to Metis Trail NE, 80 Ave NE, and 88 Ave NE. AN UNMATCHED VALUE IN A FANTASTIC NEIGHBORHOOD! Select images have been altered. (id:6769)