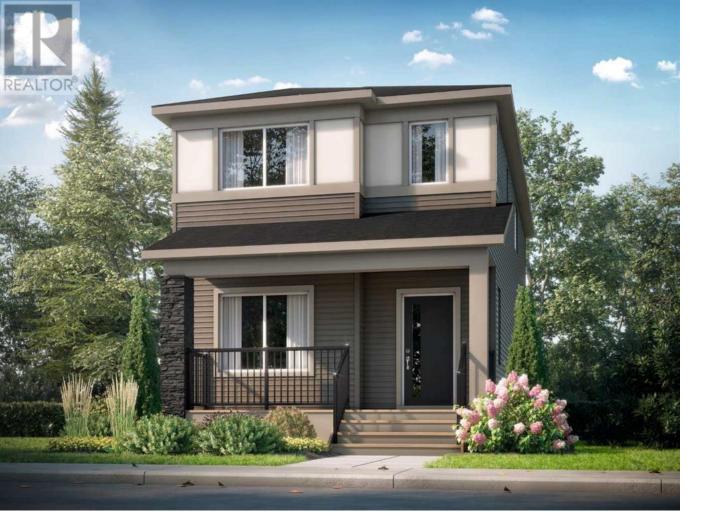

## 1272 Alpine Avenue Calgary Alberta \$719,000

Vermilion Hill - 1272 Alpine Avenue SW: BUILD YOUR DREAM HOME in PHASE 3 of Vermilion Hill! PRE-CONSTRUCTION OPPORTUNITY. Choose ALL your UPGRADES and FINISHES. Valencia model built by Shane Homes features 1,719 sq ft, 3 bedrooms, 2.5 bathrooms, and a detached double car garage. The main floor features an open floor plan with an L-shaped kitchen with an island offering additional seating and a large walk-in pantry; a central dining area, living room, and 2 piece powder room. The upper level features a primary bedroom with walk-in closet, 4 pc bathroom with a dual sink vanity; 2 additional bedrooms, a bonus room, 4 piece main bathroom, stacked laundry, and linen closet. The lower level basement remains unspoiled with upgrades including a separate side entry and 9' basement foundation. Some optional upgrades to this floor plan include: spice kitchen and basement development. One of Calgary's newest Southwest Communities, Vermilion Hill is a MUST VISIT with the perfect location for those who love the outdoors. Future plans include playgrounds, parks, a designated middle school and shopping centre. (id:6769)