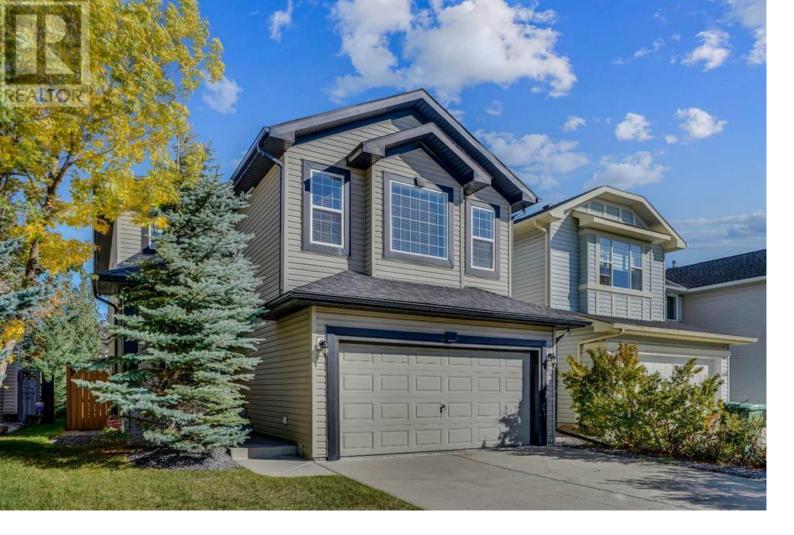

## 130 Valley Stream Circle Calgary Alberta

\$749,900

This four bedroom, beautifully maintained home features over 2600 SQFT of developed space on three levels, is ideally located on a quiet street with a kid's playground just around the corner. The home offers a bright, open plan with vaulted entry, family room with fireplace with slate surround, eating nook and kitchen with hickory cabinets, slate backsplash and island with breakfast bar, and newer stainless appliances. A designated laundry room and powder room complete the main floor. The second floor features a bonus room with vaulted ceilings and built-in desk and tv cabinet, as well as three bedrooms, including primary bedroom with walk-in closet and ensuite with a deep soaker tub and separate shower. The basement has been finished with a large rec room, 3-piece bathroom, den, and 4th bedroom. Fully fenced and landscaped back yard with recently replaced deck, and an insulated attached double garage. This home is spotless and shows true pride of ownership!! Easy to show, book your private showing today, 130 Valley Stream Circle NW. Value priced at \$749,900. (id:6769)