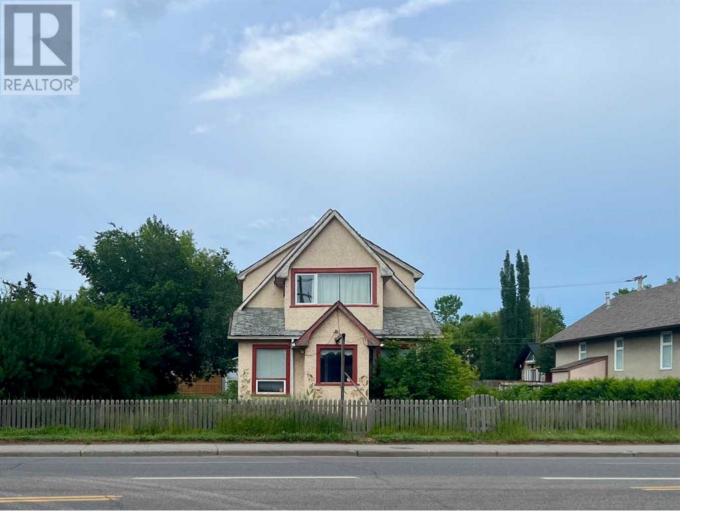

## 1312 Edmonton Trail Calgary Alberta

A fantastic location with so much potential for redevelopment right on Edmonton Trail minutes from downtown! Build condos, retail or office space, or plan for mixed use. The lot is 75' wide and 140' deep; a total of 15,758 square feet C-COR-2F. Another option too is the current house on this property could be renovated to run a small business or office out of. There is also a double detached garage and is paved to fit 8 parking stalls. This property is being sold mainly for land value so house and garage are sold as is. Prime location close to Bridgeland, East Village, the zoo, Science Centre and 16th Avenue (highway 1). Lots of potential for this property! (id:6769)