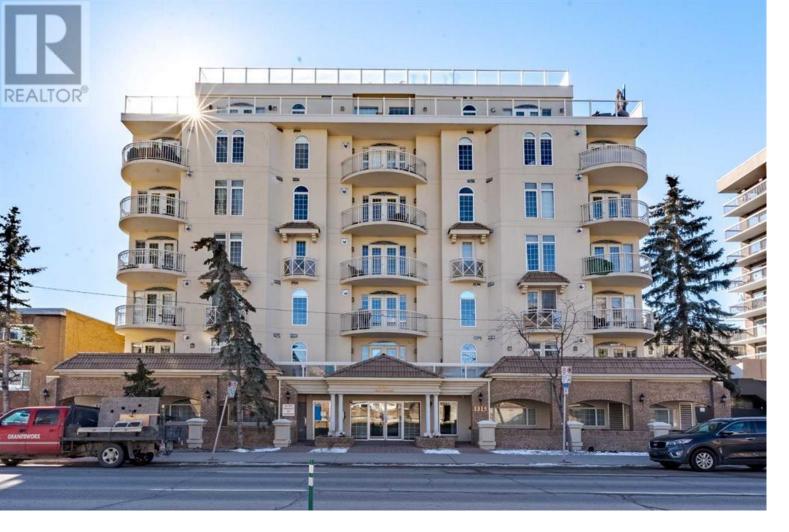

## 1315 12 Avenue Calgary Alberta

Welcome to this spectacular corner unit that comes with 2 Bedrooms, 2 Bathrooms, underground parking, insuite laundry, plus a den/home office. Offering 920 sqft of living space, this unit is not a ground floor unit and does not face the busy side of the building with the main road. This gorgeous condo is spacious, modern, & has a fabulous open concept layout including 9 foot ceilings with crown moulding. The large beautiful Kitchen comes with Granite countertops, Stainless Steel appliances, stylish backsplash, Maple cabinets & a centre Island. The lovely Primary bedroom has a 4 piece ensuite bathroom, a large walk-in closet, and double French doors giving you access to the balcony & providing lots of sunlight. The living room boasts an attractive concrete mantle surrounding a gas fireplace, and another set of French doors leading to the balcony complete with a gas line for BBQ. The humungous South facing balcony is to die for. An absolutely rare feature, this private balcony is massive and spans the entire corner unit. Built with solid concrete construction, this building also gives residents access to the roof-top balcony. Located in the vibrant Beltline district, this unit is just a short walk from the Bow River's scenic walking and biking pathways, 17th Avenue's trendy shops & restaurants, C-train stations, downtown core, coffee shops, pubs & many other amenities. Be sure to click on the 3D lcon to do a virtual walk-through and view the floor plan of this immaculate Condo! (id:6769)