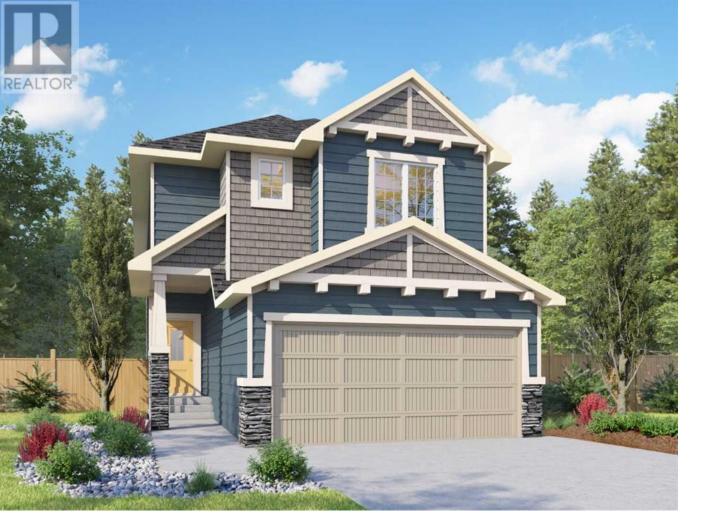

## 132 Emberside Hollow Cochrane Alberta \$729,900

Introducing the Jade by Genesis Builds: a stunning 3-bedroom, 2.5-bathroom two-story home with a double front attached garage and side entry. Step into the expansive great room, featuring a cozy fireplace with a mantle, perfect for relaxing evenings. The kitchen boasts upgraded 42-inch cabinetry, a large island with quartz countertops, and a sleek siligranit sink, seamlessly overlooking the great room. Additional highlights include a gas line to the BBQ and range, elegant railing on the main and upper floors, and a convenient upper floor bonus room and laundry. The primary bedroom is a luxurious retreat, complete with a 5-piece ensuite. With a 9-foot foundation on the main floor and basement, this home offers ample space for potential future development. Photos are representative (id:6769)